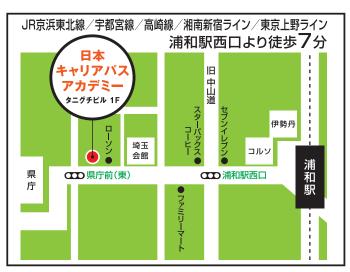

## 日本キャリアパスアカデミー

Japan Career Path Academy

〒330-0063 さいたま市浦和区高砂3-7-2 タニグチビル1階 (浦和駅西口より徒歩7分、埼玉県庁手前)